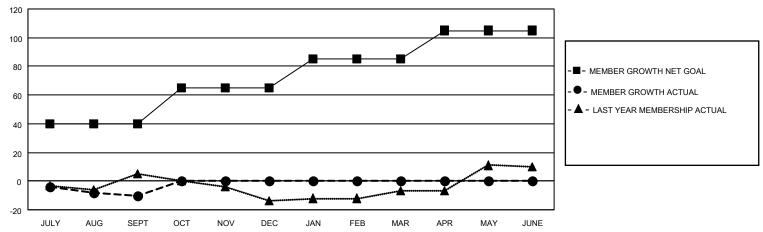

## District 201N2

| Clubs RESULTS FOR 2021-2022 |   |   |   | Members RESULTS FOR 2021-2022 |    |    |    |
|-----------------------------|---|---|---|-------------------------------|----|----|----|
|                             |   |   |   |                               |    |    |    |
| JULY/AUG/SEPT               | 0 | 0 | 0 | JULY/AUG/SEPT                 | 40 | 22 | 26 |
| OCT/NOV/DEC                 | 0 | 0 | 0 | OCT/NOV/DEC                   | 25 | 0  | 0  |
| JAN/FEB/MAR                 | 0 | 0 | 0 | JAN/FEB/MAR                   | 20 | 0  | 0  |
| APR/MAY/JUNE                | 1 | 0 | 0 | APR/MAY/JUNE                  | 20 | 0  | 0  |

#### GOALS AND ACTUAL MEMBERS CUMULATIVE

| DROPPED CLUBS: 0 |    | 11 CLUBS OF 67 ADDED 1 OR<br>MORE NEW MEMBERS | GENDER DISTRIBUTION                |              |  |
|------------------|----|-----------------------------------------------|------------------------------------|--------------|--|
|                  |    | WORE NEW WEINBERS                             | MALE                               | 946 (63.36%) |  |
|                  |    |                                               | FEMALE                             | 547 (36.64%) |  |
| DROPPED MEMBERS  |    |                                               | NON BINARY                         | 0 (0.00%)    |  |
| <u> </u>         |    |                                               | PREFER NOT TO ANSWER               | 0 (0.00%)    |  |
| DECEASED         | 2  |                                               |                                    | ,            |  |
| CLUB CANCELLED   | 0  | CLICK HERE FOR CUMULATIVE                     | TOTAL FAMILY UNIT MEMBERS          | 181          |  |
| OTHER            | 24 | MEMBERSHIP DATA                               |                                    |              |  |
| TOTAL            | 26 |                                               | FAMILY MEMBERS PAYING HALF DUES 94 |              |  |
|                  |    |                                               |                                    |              |  |

Results as of: 9/30/2021