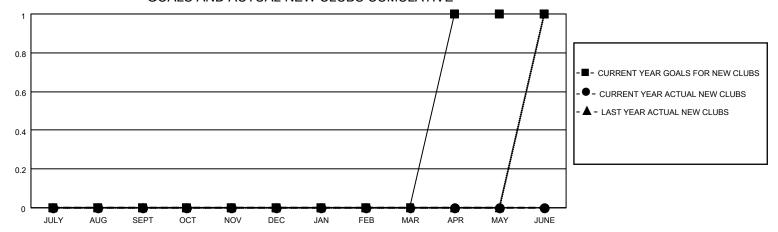

## District 201N2

| Clubs RESULTS FOR 2021-2022 |   |   |   | Members RESULTS FOR 2021-2022 |    |    |    |
|-----------------------------|---|---|---|-------------------------------|----|----|----|
|                             |   |   |   |                               |    |    |    |
| JULY/AUG/SEPT               | 0 | 0 | 0 | JULY/AUG/SEPT                 | 40 | 22 | 26 |
| OCT/NOV/DEC                 | 0 | 0 | 0 | OCT/NOV/DEC                   | 25 | 0  | 0  |
| JAN/FEB/MAR                 | 0 | 0 | 0 | JAN/FEB/MAR                   | 20 | 0  | 0  |
| APR/MAY/JUNE                | 1 | 0 | 0 | APR/MAY/JUNE                  | 20 | 0  | 0  |

#### GOALS AND ACTUAL NEW CLUBS CUMULATIVE

Results as of: 9/30/2021